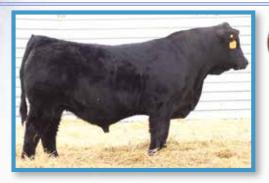

#### Hart 102E

GLS Integrate Z3 x Hart Miss 138B Buyer: Ashworth Farm & Ranch, Oungre, SK

\$14,000